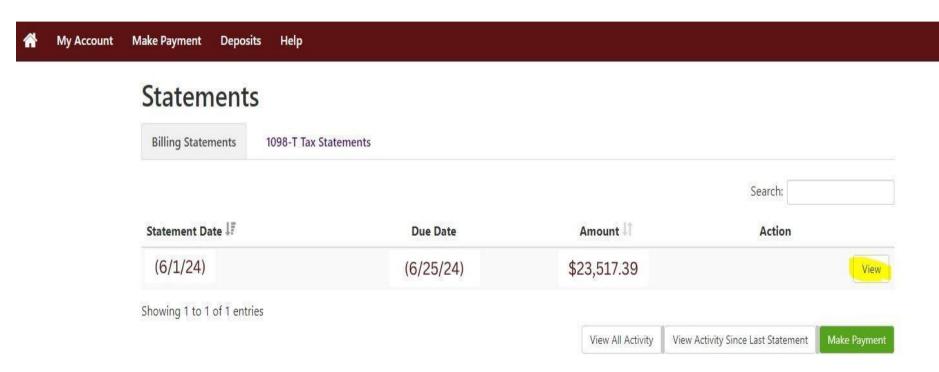

# **E-Bill Suite Landing Page**

| Announcement<br>All parents and guardians who need to discuss<br>their student's account with us must be<br>rerified. Students can add those who will call<br>tor visit us on their behalf as delegates.<br>earn more about managing delegates at<br>fordham.edu/Delegate<br>Monthly Payment Plan Authorized User<br>togin<br>My Profile Setup<br>Statements<br>View Activity<br>Make Payment<br>View Statements<br>View Statements<br>View Statements<br>View Statements<br>View Statements<br>View Statements<br>View Statements | count * My Profile * Make Payment Deposits                                       | Help <del>-</del>                                    |                            |                         |
|------------------------------------------------------------------------------------------------------------------------------------------------------------------------------------------------------------------------------------------------------------------------------------------------------------------------------------------------------------------------------------------------------------------------------------------------------------------------------------------------------------------------------------|----------------------------------------------------------------------------------|------------------------------------------------------|----------------------------|-------------------------|
| All parents and guardians who need to discuss<br>heir student's account with us must be<br>rerified. Students can add those who will call<br>or visit us on their behalf as delegates.<br>earn more about managing delegates at<br>ordham.edu/Delegate<br>Monthly Payment Plan Authorized User<br>.ogin<br>Monthly Call Statements<br>Your latest eBill Statement<br>Your latest eBill Statement                                                                                                                                   | cement View /                                                                    | Account:                                             |                            | My Profile Setup        |
| r visit us on their behalf as delegates.   earn more about managing delegates at ordham.edu/Delegate   Monthly Payment Plan Authorized User ogin   Statements   Your latest eBill Statement   View Statements   View Statements                                                                                                                                                                                                                                                                                                    | and guardians who need to discuss<br>It's account with us must be <b>Estimat</b> |                                                      |                            | Authorized Users        |
| Ionthly Payment Plan Authorized User ogin Statements   Your latest eBill Statement View Statements                                                                                                                                                                                                                                                                                                                                                                                                                                 | n their behalf as delegates. Balance<br>about managing delegates at              | including estimated aid                              | \$23,517.39                | Personal Profile        |
| Your latest eBill Statement View Statements Security Settings                                                                                                                                                                                                                                                                                                                                                                                                                                                                      | ayment Plan Authorized User                                                      |                                                      | View Activity Make Payment | Payment Profile         |
| (C/1/24) Ctatamont \$29,102,50                                                                                                                                                                                                                                                                                                                                                                                                                                                                                                     |                                                                                  | est eBill Statement                                  | View Statements            | Security Settings       |
|                                                                                                                                                                                                                                                                                                                                                                                                                                                                                                                                    |                                                                                  | 4) Statement \$28,193.50<br>est 1098-T Tax statement | View Statements            | Consents and Agreements |
| Auto Bill Pay                                                                                                                                                                                                                                                                                                                                                                                                                                                                                                                      |                                                                                  |                                                      |                            | Auto Bill Pay           |