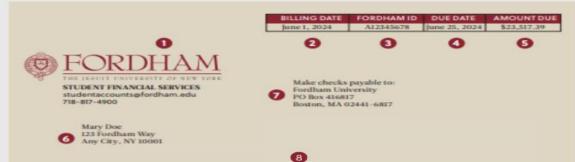

20

- Phone number and email for inquiries. All communication must include the student's Fordham Identification Number.
- 2. Date of Statement.
- 3. Student's Fordham ID Number.
- The payment due date is for newly billed charges. Past due balance refers to charges that appeared on a previous bill but were not paid.
- Amount due by the due date. Includes any past-due charges.
- Be sure to notify the Office of Enrollment Services in writing of any change to your address.
- 7. Address for payment.
- 8. Lists your Fordham ID, name, and bill due date.
- 9. Term for transaction.
- 10. Effective date of transaction.
- Description of charges or credit. Residence Hall charges are for resident students only.
- 12. Charges to the account.
- 13. Credits to the account.
- 14. List of estimated aid.
- 15. Total charges on your statement.
- 16. Total payments that are on the statement.
- Total estimated aid reflected in your amount due.
- Total Amount Due is the amount payable by the due date.
- The number of credits the student is enrolled in for the term.
- 20. Announcements and a link to more information regarding your bill.