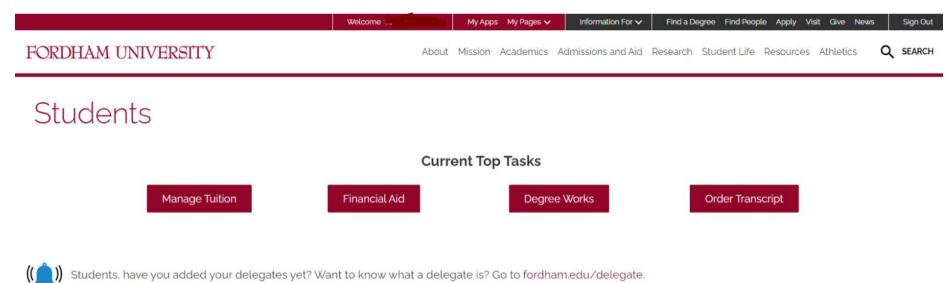

#### Student Users

Students can access their E-Bill Suite via a single sign-on through the main fordham.edu homepage.

- 1. Log in to the New Portal
- 2. Under "My Pages" click the 'Students' tab
- 3. Click "My Account"
- 4. Click "My E-Bill Suite" under Account Overview. This will link to the secure E-Bill website.

)) Students, have you added your delegates yet? Want to know what a delegate is? Go to fordham.edu/delegate.